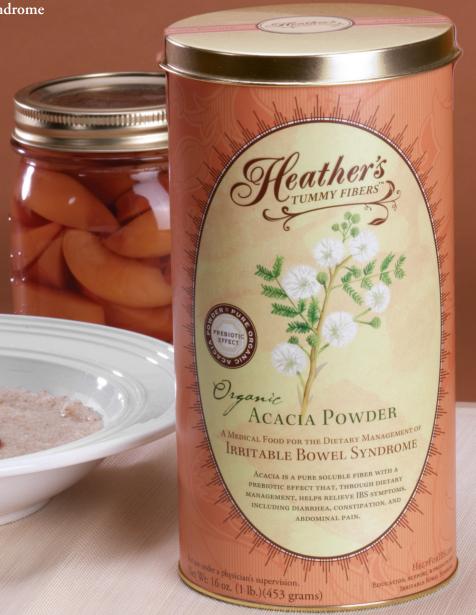

### What is Heather's Tummy Fiber™ Organic Acacia?

→ Acacia is NOT a drug, it is NOT a laxative, it is NOT an anti-diarrheal medication

⇒ Acacia is a medical food for the dietary management of Irritable Bowel Syndrome

→ Helps diarrhea AND constipation

⇒ Dietary soluble fiber; not insoluble fiber

Certified organic by Ecocert, Kosher certified

→ Has a prebiotic effect; increases good gut flora

⇒ Has no additives, fillers, colors, or flavors

⇒ Tasteless, odorless, colorless, grit-free

→ Will not thicken on standing — no choking risk!

⇒ Add Acacia to liquids or moist foods

→ Very concentrated — one level tablespoon has 6 grams soluble fiber

→ Acacia is GRAS, is safe for use in children, and is naturally gluten free